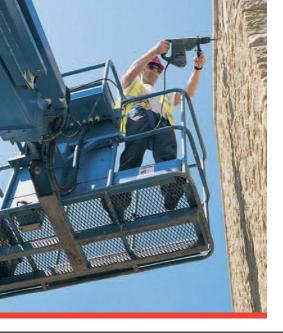

## For quality and reliability, choose a Helifix Approved Installer

- ✓ Reliable, fully trained installers
  - ✓ Design support from Helifix
    - ✓ Insurance-backed warranties

Helifix, the originator of the one-piece stainless steel helical tie, is aleading specialistinthe design and manufacture of construction ties. fixings and reinforcements. With considerable engineering experience and expertise, Helifix has developed an extensive range of non-disruptive and fully concealed masonry repair techniques that overcome virtually all commonly occurring structural faults in most building materials.

Helifix has been established for over 30 years and operates a network of ApprovedInstallers throughout Australia and New Zealand

HelifixApproved Installers can undertake site surveys and ensure products are installed correctly to achieve their optimum performance. The products and installation are supported by insurance-backed warranties.