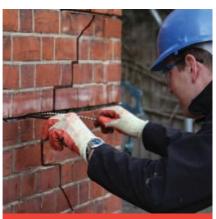

## For quality and reliability, choose a Helifix Approved Installer

- ✓ Reliable, fully trained installers
  - ✓ Design support from Helifix
    - ✓ Insurance-backed warranties

Helifix, the originator of the one-piece stainless steel helical tie, is aleading specialistinthe design and manufacture of construction ties. fixings and reinforcements. With considerable engineering experience and expertise, Helifix has developed an extensive range of non-disruptive and fully concealed masonry repair techniques that overcome virtually all commonly occurring structural faults in most building materials.

Helifix has been established for over 30 years and operates a network of ApprovedInstallers throughout Australia and New Zealand

HelifixApproved Installers can undertake site surveys and ensure products are installed correctly to achieve their optimum performance. The products and installation are supported by insurance-backed warranties.