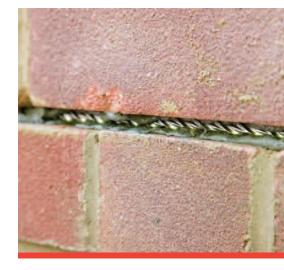

## For quality and reliability, choose a Helifix Approved Installer

- ✓ Reliable, fully trained installers
  - ✓ Design support from Helifix
    - ✓ Insurance-backed warranties

Helifix, the originator of the one-piece stainless steel helical tie, is aleading specialistinthe design and manufacture of construction ties. fixings and reinforcements. With considerable engineering experience and expertise, Helifix has developed an extensive range of non-disruptive and fully concealed masonry repair techniques that overcome virtually all commonly occurring structural faults in most building materials.