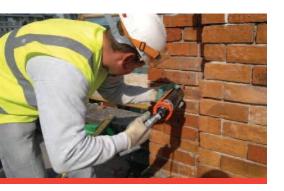

## For quality and reliability, choose a Helifix Approved Installer

- ✓ Reliable, fully trained installers
  - ✓ Design support from Helifix
    - ✓ Insurance-backed warranties

Helifix, the originator of the one-piece stainless steel helical tie, is aleading specialistinthe design and manufacture of construction ties. fixings and reinforcements. With considerable engineering experience and expertise, Helifix has developed an extensive range of non-disruptive and fully concealed masonry repair techniques that overcome virtually all commonly occurring structural faults in most building materials.

Helifix has been established for over 30 years and operates a network of ApprovedInstallers throughout Australia and New Zealand

HelifixApproved Installers can undertake site surveys and ensure products are installed correctly to achieve their optimum performance. The products and installation are supported by insurance-backed warranties.

All Approved Installers work in conjunction with Helifix who provide them with training, professional guidance and technical support. Customers can be confident that their repairs are carried out using the latest techniques to obtain an efficient, reliable, cost-effective solution.