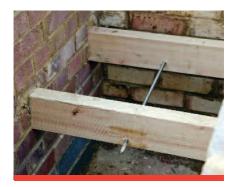

## For quality and reliability, choose a Helifix Approved Installer

- ✓ Reliable, fully trained installers
  - ✓ Design support from Helifix
    - ✓ Insurance-backed warranties

Helifix, the originator of the one-piece stainless steel helical tie, is aleading specialistinthe design and manufacture of construction ties. fixings and reinforcements. With considerable engineering experience and expertise, Helifix has developed an extensive range of non-disruptive and fully concealed masonry repair techniques that overcome virtually all commonly occurring structural faults in most building materials.

Helifix has been established for over 30 years and operates a network of ApprovedInstallers throughout Australia and New Zealand

HelifixApproved Installers can undertake site surveys and ensure products are installed correctly to achieve their optimum performance. The products and installation are supported by insurance-backed warranties.